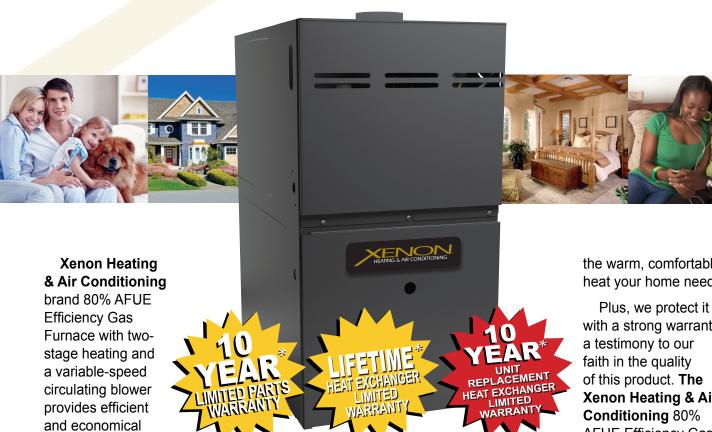

## UP TO 80% AFUE, ECM MOTOR, MULTI-POSITION GAS FURNACE

the warm, comfortable heat your home needs.

with a strong warranty, of this product. The Xenon Heating & Air **Conditioning 80%** AFUE Efficiency Gas Furnace is protected

by a Lifetime Heat Exchanger Limited Warranty\*, 10-Year Unit Replacement Heat Exchanger Limited Warranty\* and a 10-Year Parts Limited Warranty\* on all functional parts.

performance. Unlike single-stage gas furnaces that operate 'all on' or 'all off,' a Xenon Heating & Air Conditioning variablespeed gas furnace typically runs up to 90% of the time in the low-speed capacity on most days. But when the temperature outside is frightfully cold, this furnace quietly ramps-up to high-speed capacity to deliver all

Xenon Heating and Air Conditioning's 80% twostage, gas furnaces feature a heavy-gauge, reinforced, fully insulated steel cabinet and durable baked-enamel finish that will stand the test of time.

Features of the Xenon Heating and Air Conditioning 80% AFUE Gas Furnaces

- · Aluminized-steel dual-diameter tubular heat exchanger
- Two-stage gas valve with convertible technology
- Efficient ECM circulator motor
- Durable 115-volt Silicon Nitride Igniter
- Electronic control board with self-diagnostics and provisions for electronic air cleaner and humidifier